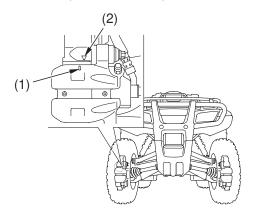

## RIGHT FRONT (Left side similar)

(1) wear indicator

(2) reference mark

Check the wear indicator (1). Remove the front wheels (page 189). If the wear indicator aligns with the reference mark (2), both pads must be replaced, see your Honda dealer for this replacement.

Always inspect both pads in both the right and left front brake calipers.