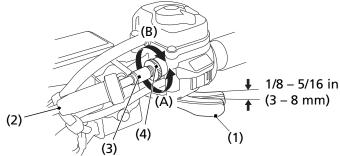

## **RIGHT HANDLEBAR**

- (1) throttle lever
- (2) rubber sleeve
- (3) throttle cable adjuster
- (4) lock nut
- (A) decrease freeplay
- (B) increase freeplay

Inspection

Check freeplay at the throttle lever (1). Freeplay:

1/8 – 5/16 in (3 – 8 mm)

Adjustment

- 1. Slide the rubber sleeve (2) back to expose the throttle cable adjuster (3).
- 2. Loosen the lock nut (4).
- 3. Turn the adjuster to obtain the correct freeplay.
- 4. Tighten the lock nut and reinstall the sleeve.
- 5. After adjustment, check for smooth operation of the throttle lever from fully closed to fully open in all steering positions.