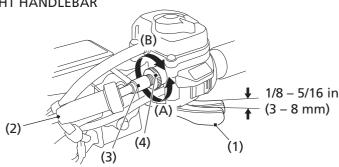

#### RIGHT HANDLEBAR

- (1) throttle lever
- (2) rubber sleeve
- (3) throttle cable adjuster
- (4) lock nut
- (A) decrease freeplay
- (B) increase freeplay

#### Inspection

Check freeplay at the throttle lever (1).

Freeplay:

1/8 - 5/16 in (3 - 8 mm)

### Adjustment

- 1. Slide the rubber sleeve (2) back to expose the throttle cable adjuster (3).
- 2. Loosen the lock nut (4).
- 3. Turn the adjuster to obtain the correct freeplay.
- 4. Tighten the lock nut and reinstall the sleeve.
- 5. After adjustment, check for smooth operation of the throttle lever from fully closed to fully open in all steering positions.