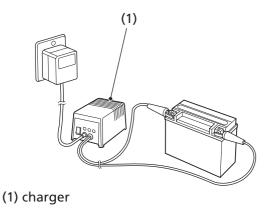

We recommend using a charger (1) designed specifically for your Honda, which can be purchased from your dealer. These units can be left connected for long periods without risking damage to the battery. However, do not intentionally leave the charger connected longer than the time period recommended in the charger's instructions.