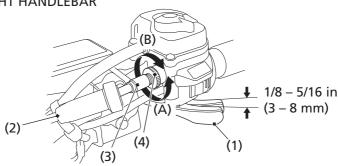

#### RIGHT HANDLEBAR

- (1) throttle lever
- (2) rubber sleeve
- (3) throttle cable adjuster
- (4) lock nut
- (A) decrease freeplay
- (B) increase freeplay

#### Inspection

Check freeplay at the throttle lever (1).

Freeplay:

### Adjustment

- 1. Slide the rubber sleeve (2) back to expose the throttle cable adjuster (3).
- 2. Loosen the lock nut (4).
- 3. Turn the adjuster to obtain the correct freeplay.
- 4. Tighten the lock nut and reinstall the sleeve.
- 5. After adjustment, check for smooth operation of the throttle lever from fully closed to fully open in all steering positions.