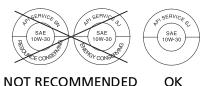

## Oil Recommendation

| API classification     | SG or higher except oils labeled as energy conserving or resource conserving on the circular API service label |
|------------------------|----------------------------------------------------------------------------------------------------------------|
| viscosity (weight)     | SAE 10W-30                                                                                                     |
| JASO T 903<br>standard | MA                                                                                                             |
| suggested oil*         | Pro Honda GN4 4-stroke oil (USA & Canada), or Honda 4-stroke oil, or an equivalent motorcycle oil.             |

- \* Suggested oils are equal in performance to SJ oils that are not labeled as energy conserving or resource conserving on the circular API service label.
- Your ATV does not need oil additives. Use the recommended oil.
- Do not use oils with graphite or molybdenum additives. They may adversely affect clutch operation.
- Do not use API SH or higher oils displaying a circular API "energy conserving" or "resource conserving" service label on the container. They may affect lubrication and clutch performance.