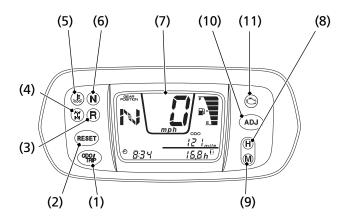

- (1) odometer/tripmeter select button
- (2) RESET button
- (3) reverse indicator
- (4) 4WD indicator
- (5) high oil/coolant temperature indicator
- (6) neutral indicator
- (7) multi-function display
- (8) hour select button
- (9) minute select button
- (10) ADJ button
- (11) PGM-FI indicator

USA: Displays read in mph and miles.

Canada: Displays read in km/h and kilometers.