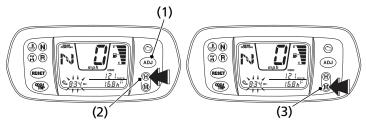

## **Digital Clock**

Shows hour and minute while the ignition is ON (1). To adjust the time, proceed as follows:

- 1. Turn the ignition switch ON (1).
- 2. To select the adjust mode, push the ADJ button (1) once.
- 3. To advance the hour display one unit at a time, press and release the hour select button (2).

To advance the hour display automatically, press and hold the hour select button. After 2 seconds, the hour display will begin advancing.

Release the button when the display reaches the desired hour.

4. To advance the minute display one unit at a time, press and release the minute select button (3).

To advance the minute display automatically, press and hold the minute select button. After 2 seconds, the minute display will begin advancing. Release the button when the display reaches the desired minute.

To zero the minute display, press and hold both the hour and minute select buttons simultaneously for 2 seconds.

5. Press the ADJ button when the display reaches the desired minute.

The display will stop flashing.

(1) ADJ button

(2) hour select button

(3) minute select button

26 Instruments & Controls