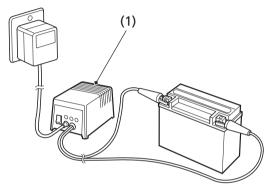

## **Battery Charging**

Refer to Safety Precautions on page 84.

(1) charger

Be sure to read the information that came with your battery charger and follow the instructions on the battery. Improper charging may damage the battery.

We recommend using a charger (1) designed specifically for your Honda, which can be purchased from your dealer. These units can be left connected for long periods without risking damage to the battery. However, do not intentionally leave the charger connected longer than the time period recommended in the charger's instructions. Avoid using an automotive-type battery charger. An automotive charger can overheat an ATV battery and cause premature damage.