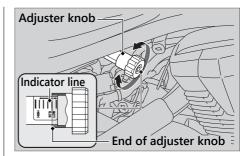

## Spring Preload

You can adjust the spring preload by the adjuster knob to suit the load or the road surface.

- 1. Remove the right side cover. ₽ P. 63
- 2. Turn the adjuster knob clockwise to increase spring preload (hard), or turn counterclockwise to decrease spring preload (soft). The standard position is 6 clicks from the minimum setting (the first click is zero).