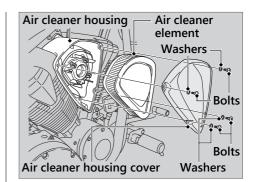

## **Changing Air Cleaner Element**

Use a new Honda Genuine air cleaner element or an equivalent specified for your motorcycle.

## NOTICE

Using the wrong air cleaner element may cause premature engine wear or performance problems.

- **1.** Remove the bolts, washers and air cleaner housing cover.
- 2. Remove the air cleaner element.
- **3.** Thoroughly clean the inside of the air cleaner housing.
- 4. Install the new air cleaner element.
  - Make sure the air cleaner element is installed securely.
- **5.** Install the parts in the reverse order of removal.
- 6. Tighten the bolts.