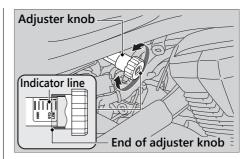

## Spring Preload

You can adjust the spring preload by the adjuster knob to suit the load or the road surface.

- 1. Remove the right side cover. ₽ P. 64
- 2. Turn the adjuster knob clockwise to increase spring preload (hard), or turn counterclockwise to decrease spring preload (soft). The standard position is 6 clicks from the minimum setting (the first click is zero).