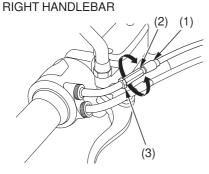

## **Throttle Freeplay**

Refer to Safety Precautions on page 60.

- (1) throttle cable boot
- (2) adjuster
- (3) lock nut

Inspection

Check freeplay at the throttle grip flange. Freeplay:

1/16-1/4 in (2-6 mm)

If necessary, adjust to the specified range.

Adjustment

- 1. Slide the throttle cable boot (1) off the adjuster (2).
- 2. Loosen the lock nut (3).
- 3. Turn the adjuster.
- 4. Tighten the lock nut and return the throttle cable boot securely over the adjuster.
- 5. After adjustment, check for smooth rotation of the throttle grip from fully closed to fully open in all steering positions.