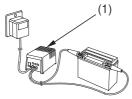

## **Battery Charging**

Refer to Safety Precautions on page 60.

(1) charger

Be sure to read the information that came with your battery charger and follow the instructions on the battery. Improper charging may damage the battery.

We recommend using a charger (1) designed specifically for your Honda, which can be purchased from your dealer. These units can be left connected for long periods without risking damage to the battery. However, do not intentionally leave the charger connected longer than the time period recommended in the charger's instructions.