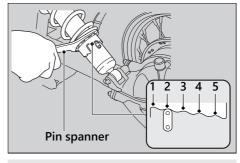

## | Spring Preload

You can adjust the spring preload by the adjuster to suit the load or the road surface. Use the pin spanner to turn the adjuster. Position 1 is for a decrease spring preload (soft), or turn the position 3 to 5 increase spring preload (hard). The standard position is 2.

## NOTICE

Attempting to adjust directly from 1 to 5 or 5 to 1 may damage the shock absorber.