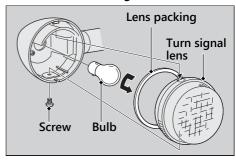

## | Front/Rear Turn Signal Bulb

- 1. Remove the turn signal lens and lens packing by removing the screw.
- 2. Slightly press the bulb and turn it counterclockwise.
- **3.** Install a new bulb and parts in the reverse order of removal.
  - After putting back the lens packing in place, install the turn signal lens.