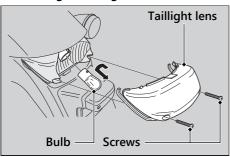

## | Brake Light/Taillight Bulb

- **1.** Remove the taillight lens by removing the screws.
- 2. Slightly press the bulb in and turn it counterclockwise.
- **3.** Install a new bulb and parts in the reverse order of removal.
  - After putting back the lens packing in place, install the taillight lens.