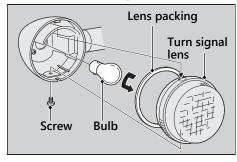

## | Front/Rear Turn Signal Bulb

- 1. Remove the turn signal lens and lens packing by removing the screw.
- 2. Slightly press the bulb and turn it counterclockwise.
- **3.** Install a new bulb and parts in the reverse order of removal.
  - After putting back the lens packing in place, install the turn signal lens.