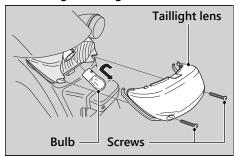

## | Brake Light/Taillight Bulb

- **1.** Remove the taillight lens by removing the screws.
- 2. Slightly press the bulb in and turn it counterclockwise.
- **3.** Install a new bulb and parts in the reverse order of removal.
  - After putting back the lens packing in place, install the taillight lens.