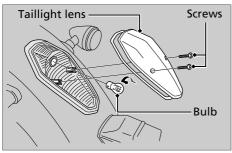

## Brake/Taillight Bulb

- **1.** Remove the taillight lens by removing the screws.
- **2.** Slightly press the bulb in and turn it counterclockwise.
- **3.** Install a new bulb and parts in the reverse order of removal.
  - After putting back the lens packing in place, install the taillight lens.