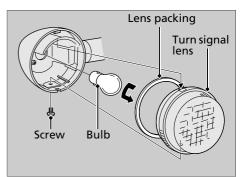

## Front/Rear Turn Signal Bulb

- **1.** Remove the turn signal lens and lens packing by removing the screw.
- **2.** Slightly press the bulb and turn it counterclockwise.
- **3.** Install a new bulb and parts in the reverse order of removal.
  - After putting back the lens packing in place, install the turn signal lens.