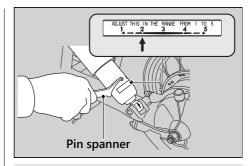

## | Spring Preload

You can adjust the spring preload by the adjuster to suit the load or the road surface. Use the pin spanner to turn the adjuster. Position 1 is for a decrease spring preload (soft), or turn the position 3 to 5 increase spring preload (hard). The standard position is 2.

## NOTICE

Attempting to adjust directly from 1 to 5 or 5 to 1 may damage the shock absorber.