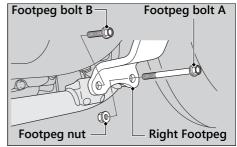

## **Muffler Removal**

- **1.** Place your motorcycle on a firm, level surface.
- 2. Remove the right footpeg by removing footpeg bolt A, B and footpeg nut.