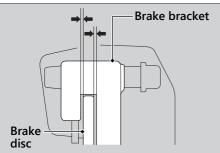

- 7. Check the clearances between each surface of the brake disc and the brake bracket (not the brake pads) are symmetrical.
  - ▶ If the clearances are not symmetrical, loosen the left axle pinch bolts and pull the left fork outward or push inward to adjust the clearance.

8. Tighten the right axle pinch bolts.

Torque: 16 lbf·ft (22 N·m, 2.2 kgf·m)

If a torque wrench was not used for installation, see your dealer as soon as possible to verify proper assembly. Improper assembly may lead to loss of braking capacity.