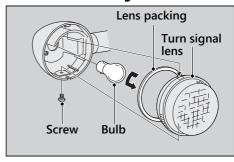

## | Front/Rear Turn Signal Bulb

- **1.** Remove the turn signal lens and lens packing by removing the screw.
- **2.** Slightly press the bulb and turn it counterclockwise.
- **3.** Install a new bulb and parts in the reverse order of removal.
  - After putting back the lens packing in place, install the turn signal lens.