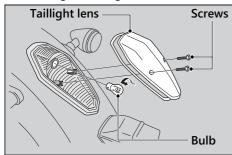

## | Brake Light/Taillight Bulb

- **1.** Remove the taillight lens by removing the screws.
- 2. Slightly press the bulb in and turn it counterclockwise.
- **3.** Install a new bulb and parts in the reverse order of removal.
  - After putting back the lens packing in place, install the taillight lens.