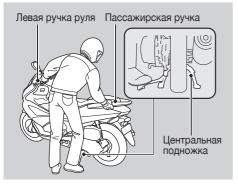

## Меры предосторожности при вождении

3. Поверните руль влево до упора.

- Поворот руля вправо может привести к нарушению устойчивости скутера и в результате скутер может опрокинуться.
- Переведите ключ зажигания в положение LOCK, вытащите ключ и заблокируйте запиратель замка зажигания.