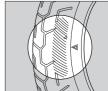

# ■ Проверка характера износа шин

На поверхностях шин, контактирующих с дорогой, не должно быть следов ненормального износа.