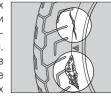

### ■ Проверка на наличие повреждений

Убедитесь, что на шинах нет порезов, трещин и других повреждений, обнажающих каркас шины. Удостоверьтесь, что в боковинах и протекторе нет гвоздей или других

посторонних предметов. Также внимательно осмотрите шины на предмет наличия выпуклостей или вздутий на боковинах.