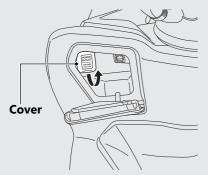

## **Accessory Socket**

The accessory socket is located in the front box.

Use accessory devices at your own risk. In no event shall Honda be liable for any damages to your accessory device when in use.

Open the cover to access the socket. Rated capacity is

12 W (12 V, 1 A).

- ➤ To prevent the battery from becoming weak (or dead), keep the engine running while drawing current from the socket.
- Set the headlight on low beam while the socket is in use. The battery may run down or cause damage to the socket.
- ➤ To prevent entry of foreign matter into the socket, be sure to close the cover when the socket is not used.