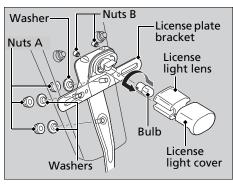

## License Plate Light Bulb

- **1.** Remove the nuts A, washers and license plate bracket.
- **2.** Remove the nuts B, license light cover and license light lens.
- **3.** Slightly press the bulb in and turn it counterclockwise.
- **4.** Install a new bulb and parts in the reverse order of removal.