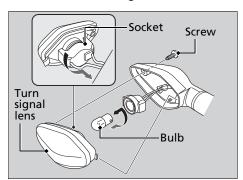

## Front/Rear Turn Signal Bulb

- **1.** Remove the turn signal lens by removing the screw.
- **2.** Turn the socket counterclockwise, and remove it.
- **3.** Slightly press the bulb in and turn it counterclockwise.
- **4.** Install a new bulb and parts in the reverse order of removal.
  - ► Use only the amber bulb.