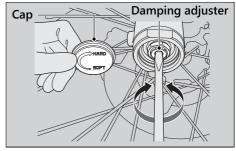

## I Compression Damping

You can adjust the compression damping by the adjuster to suit the load or the road surface. The compression damping adjuster has at least 14 positions (clicks). Turning the adjuster screw one full turn advances the adjuster 4 positions. Turn clockwise to increase compression damping (hard), or turn counterclockwise to decrease compression damping (soft). The standard position is approximately 2 clicks from the maximum setting.

## NOTICE

Do not turn the adjuster beyond its limits. Adjust both left and right forks to the same compression damping.