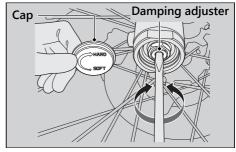

## | Compression Damping

You can adjust the compression damping by the adjuster to suit the load or the road surface. The compression damping adjuster has at least 14 positions (clicks). Turning the adjuster screw one full turn advances the adjuster 4 positions. Turn clockwise to increase compression damping (hard), or turn counterclockwise to decrease compression damping (soft). The standard position is approximately 2 clicks from the maximum setting.

## NOTICE

Do not turn the adjuster beyond its limits. Adjust both left and right forks to the same compression damping.