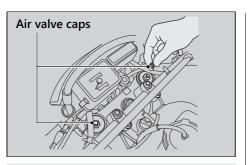

## NOTICE

Do not exceed maximum air pressure. Adjust both left and right forks to the same air pressure.