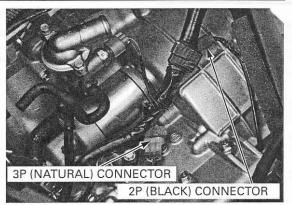

## ENGINE REMOVAL/INSTALLATION

Connect the following connectors:

- Vehicle speed sensor 3P (Natural) connector
- Engine sub-harness 2P (Black) connector

Install the following:

- Throttle body (page 6-47) -
- Air cleaner housing (page 6-40) ----
- Radiator reserve tank (page 7-20) Radiator (page 7-10) -
- ---
- Fuel tank (page 6-36) ----
- Exhaust pipe (page 3-30) Under cowls/middle cowl (page 3-7) --