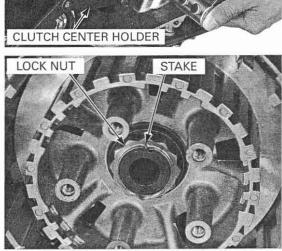

Hold the clutch center with the special tool and tighten the lock nut to the specified torque.

TOOL: Clutch center holder

07724–0050002 or equivalent commercially available in U.S.A.

TORQUE: 127 N·m (13.0 kgf·m, 94 lbf·ft)

Be careful not to Stake the lock nut into the mainshaft groove with a damage the punch. mainshaft threads.

Contents

Chapter 10