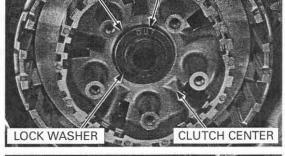

## **CLUTCH/STARTER CLUTCH**

Install the thrust washer.

Install the clutch center and thrust washer. Install the lock washer with its "OUT" mark facing out.

CLUTCH CENTER

Ø

Apply oil to the threads and seating surface of a new clutch center lock nut, then install it onto the mainshaft.