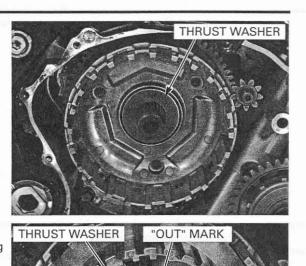

## **CLUTCH/STARTER CLUTCH**

Install the thrust washer.

Install the clutch center and thrust washer. Install the lock washer with its "OUT" mark facing out.

CLUTCH CENTER

Ø

Apply oil to the threads and seating surface of a new clutch center lock nut, then install it onto the mainshaft.