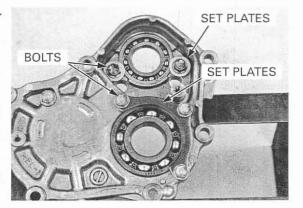

## TRANSMISSION BEARING REPLACEMENT

holder and crankcase as a set.

Replace the trans- Remove the bolts and shift drum bearing set plates. Remove the bolts and mainshaft bearing set plate.

**Chapter 12**