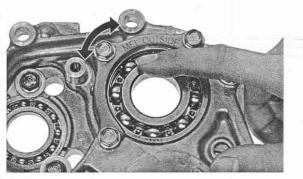

## TRANSMISSION BEARING REPLACEMENT

holder and crankcase as a set.

Replace the trans- Remove the bolts and shift drum bearing set plates. Remove the bolts and mainshaft bearing set plate.

**Chapter 12**