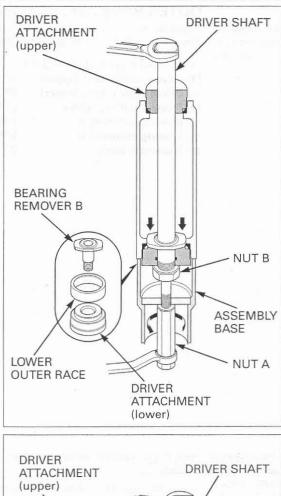

## FRONT WHEEL/SUSPENSION/STEERING

large I.D. side facing the lower attachment.

Note the installation Install the special tools into the steering head as direction of the shown and remove the lower outer race using the assembly base; the same procedure as for the upper outer race.

Remove any burrs from the outer race installation surface of the steering head.

direction of the ing the lower attachment.

Note the installation Install a new upper outer race with the special tools as shown. assembly base; the Hold the driver shaft with a wrench and turn the nut

large I.D. side fac- A gradually until upper outer race is fully seated.