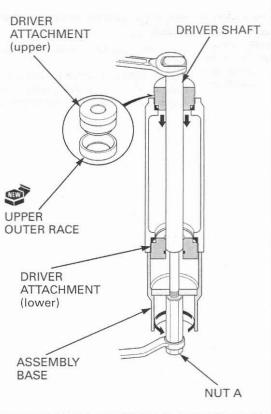

Remove any burrs from the outer race installation surface of the steering head.

direction of the ing the lower attachment.

Note the installation Install a new upper outer race with the special tools as shown. assembly base; the Hold the driver shaft with a wrench and turn the nut

large I.D. side fac- A gradually until upper outer race is fully seated.