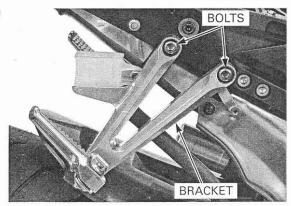

Install the passenger peg bracket and tighten the bolts to the specified torque.

TORQUE: 26 N·m (2.7 kgf·m, 20 lbf·ft)