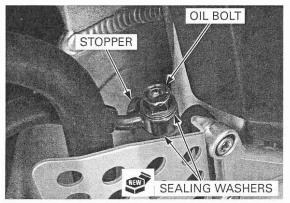

TORQUE: 37 N·m (3.8 kgf·m, 27 lbf·ft)

Tighten the rear master cylinder mounting bolts to the specified torque.

TORQUE: 9.8 N·m (1.0 kgf·m, 7 lbf·ft)

Install the brake hose with the oil bolt and new sealing washers.

Push the eyelet joint against the stopper, then tighten the oil bolt to the specified torque.

TORQUE: 34 N·m (3.5 kgf·m, 25 lbf·ft)

Install the reservoir and tighten the bolt to the specified torque.

TORQUE: 12 N·m (1.2 kgf·m, 9 lbf·ft)