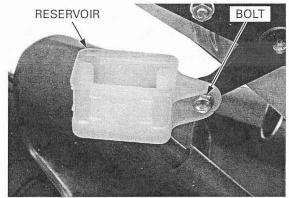

Push the eyelet joint against the stopper, then tighten the oil bolt to the specified torque.

TORQUE: 34 N·m (3.5 kgf·m, 25 lbf·ft)

Install the reservoir and tighten the bolt to the specified torque.

TORQUE: 12 N·m (1.2 kgf·m, 9 lbf·ft)