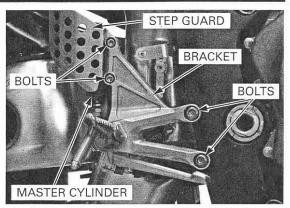

## HYDRAULIC BRAKE

Install the step guard and rear master cylinder to the right footpeg bracket, then tighten the master cylinder mounting bolts.

heat guard.

Put the bracket in at Install the right footpeg bracket and tighten the the hook of the bolts to the specified torque.

TORQUE: 37 N·m (3.8 kgf·m, 27 lbf·ft)

Tighten the rear master cylinder mounting bolts to the specified torque.

TORQUE: 9.8 N·m (1.0 kgf·m, 7 lbf·ft)

Install the brake hose with the oil bolt and new sealing washers.