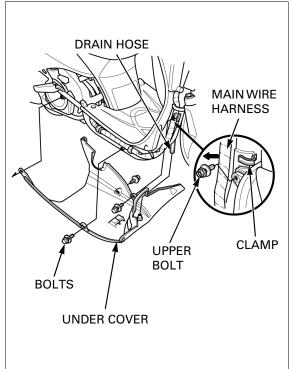

## **UNDER COVER**

## **REMOVAL/INSTALLATION**

Remove the front cover (page 3-6).

Release the main wire harness from the clamp and move it, then remove the upper bolt.

Remove the two bolts from the both side.

Remove the under cover and disconnected the fuel tank tray drain hose.

Installation is in the reverse order of removal.

Connect the fuel tank tray drain hose properly (page 1-17)