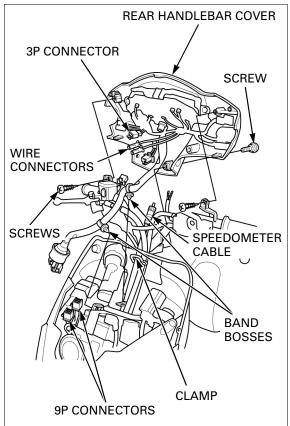

## **REAR HANDLEBAR COVER**

## **REMOVAL/INSTALLATION**

Remove the following:

- Front center cover (page 3-4)
- Front handlebar cover (page 3-6)

Release the Meter/handlebar switch wire harness band bosses from the frame.

Release the Meter/handlebar switch wire harness from the clamp.

Disconnect the following:

- Meter/handlebar switch 9P connectors
- Front brake light switch 3P connector
- Rear brake light switch wire connectors
  Speedometer cable

Remove the following:

- Two screws from the front side
- Screw from the rear side

Remove the rear handlebar cover.

Route the wire harness properly (page 1-17).

Installation is in the reverse order of removal.