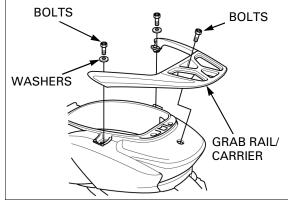

## **GRAB RAIL/CARRIER**

### **REMOVAL/INSTALLATION**

Unlock the seat with ignition key. Open the seat.

Remove the two bolts and washers from the front side.

Remove the bolt from the rear side and grab rail/carrier.

Installation is in the reverse order of removal.