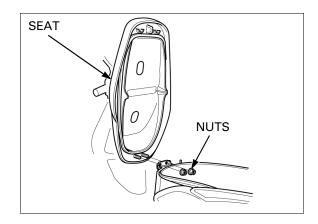

## **SEAT**

#### **REMOVAL/INSTALLATION**

Unlock the seat with ignition key. Open the seat.

Hold the seat and remove the two nuts. Remove the seat.

Installation is in the reverse order of removal.