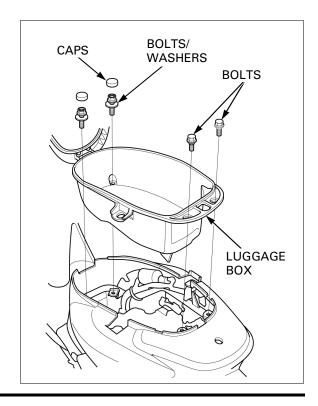

# **LUGGAGE BOX**

### **REMOVAL/INSTALLATION**

Remove the grab rail/carrier (page 3-8).

Remove the two caps and two bolts/washers.

Remove the two bolts and luggage box.

Installation is in the reverse order of removal.