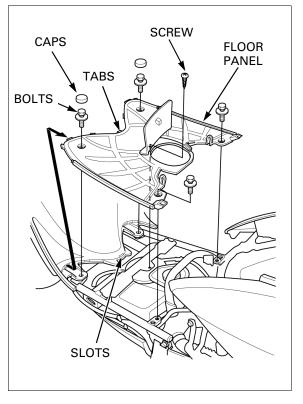

## **REMOVAL**

Remove the following:

- Floor panel side cover (page 3-5)
- Front body cover (page 3-9)

Remove the two caps.

Remove the four bolts and screw.

Remove the floor panel by pulling it backward and releasing the tabs from the inner cover slots.

## **INSTALLATION**

Install the floor panel by aligning tabs and inner cover slots.

• Align the tabs and slots by pushing the front inner cover from inner side.

Install the four bolts and screw.

## TORQUE: Floor panel mounting bolt 7 N·m (0.71 kgf·m, 5.2 lbf·ft)

Install the two caps.

Install the following:

- Front body cover (page 3-9)
- Floor panel side cover (page 3-5)