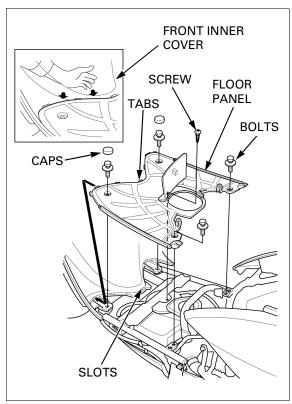

## **REMOVAL**

Remove the following:

- Floor panel side cover (page 3-5)
- Front body cover (page 3-9)

Remove the two caps.

Remove the four bolts and screw.

Remove the floor panel by pulling it backward and releasing the tabs from the inner cover slots.

## **INSTALLATION**

Install the floor panel by aligning tabs and inner cover slots.

• Align the tabs and slots by pushing the front inner cover from inner side.

Install the four bolts and screw.

## TORQUE: Floor panel mounting bolt 7 N·m (0.71 kgf·m, 5.2 lbf·ft)

Install the two caps.

Install the following:

- Front body cover (page 3-9)
- Floor panel side cover (page 3-5)