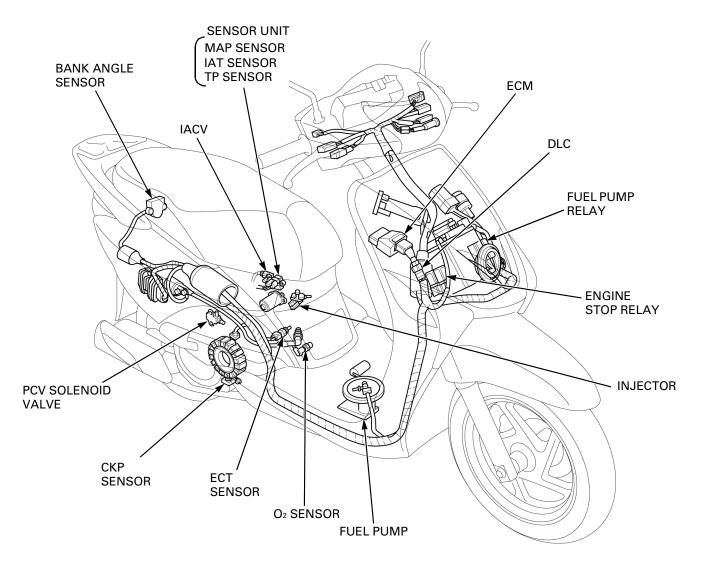

## **ABBREVIATION**

Throughout this manual, the following abbreviations are used to identify the respective parts or systems.

| Abbrev. term | Full term                         | Abbrev. term | Full term                      |
|--------------|-----------------------------------|--------------|--------------------------------|
| PGM-FI       | Programmed Fuel Injection         | IACV         | Idle Air Control Valve         |
| MAP sensor   | Manifold Absolute Pressure sensor | ECM          | Engine Control Module          |
| TP sensor    | Throttle Position sensor          | DLC          | Data Link Connector            |
| ECT sensor   | Engine Coolant Temperature sensor | MIL          | Malfunction Indicator Lamp     |
| IAT sensor   | Intake Air Temperature sensor     | PCV          | Positive Crankcase Ventilation |
| CKP sensor   | Crankshaft Position sensor        |              |                                |