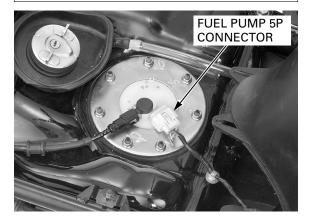

## TORQUE: 12 N·m (1.2 kgf·m, 9 lbf·ft)

Connect the fuel pump 5P connector.

Connect the quick connect fitting (page 6-33).