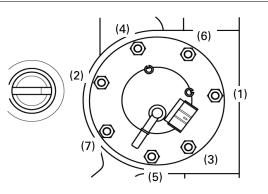

Install the fuel pump mounting nuts.

Tighten the fuel pump mounting nuts in the sequence shown.

## TORQUE: 12 N·m (1.2 kgf·m, 9 lbf·ft)

Connect the fuel pump 5P connector.

Connect the quick connect fitting (page 6-33).