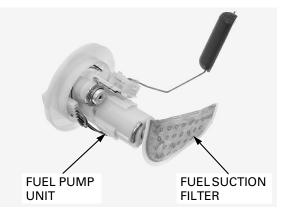

## INSPECTION

Check for fuel pump unit for wear or damage. Check for fuel suction filter for wear or damage. Replace the fuel pump unit if necessary.