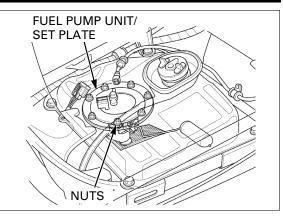

## FUEL SYSTEM (Programmed Fuel Injection)

Install the fuel pump unit/set plate to the fuel tank.

- Be careful not to damage the fuel level sensor when installing the fuel pump unit.
- Be careful not to allow the dirt and debris between the fuel pump and packing.

Install the fuel pump mounting nuts.

Tighten the fuel pump mounting nuts in the sequence shown.