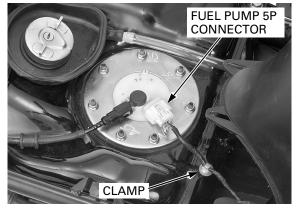

Disconnect the fuel pump 5P connector. Remove the clamp from the fuel tank.

Disconnect the fuel tray drain hose.

Remove the following:

- Rubber
- Five bolts
- Left floor panel side frame mounting bolt
- Floor panel side frames
- Fuel tank