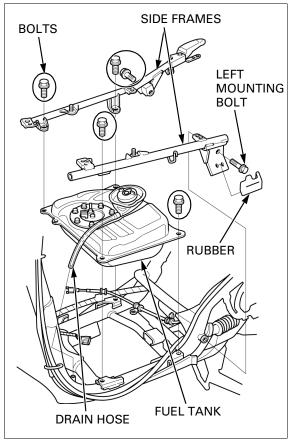

## **REMOVAL/INSTALLATION**

Remove the floor panel (page 3-11).

Remove the bolts and floor panel side frame plate.

Remove the fuel hose clamp bolt from the fuel tank.

Relieve the fuel pressure and disconnect the quick connect fitting (page 6-32).

Disconnect the fuel pump 5P connector. Remove the clamp from the fuel tank.

Disconnect the fuel tray drain hose.

Remove the following:

- Rubber
- Five bolts
- Left floor panel side frame mounting bolt
- Floor panel side frames
- Fuel tank

Installation is in the reverse order of removal.

- Route the fuel tank drain hose properly, not to be kinked or bound.
- Connect the quick connect fitting (page 6-33).

TORQUE: Left floor panel side frame mounting bolt 49 N·m (5.0 kgf·m, 36 lbf·ft)