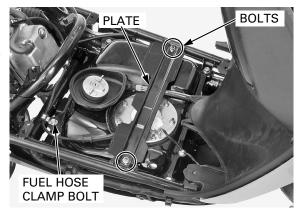

## **REMOVAL/INSTALLATION**

Remove the floor panel (page 3-11).

Remove the bolts and floor panel side frame plate.

Remove the fuel hose clamp bolt from the fuel tank.

Relieve the fuel pressure and disconnect the quick connect fitting (page 6-32).