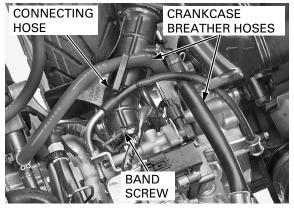

## **REMOVAL/INSTALLATION**

Remove the luggage box (page 3-8).

Disconnect the crankcase breather hoses from the air cleaner housing.

Loosen the connecting hose band screw and disconnect the connecting hose from the throttle body.

Disconnect the final reduction case breather hose from the air cleaner housing.

Remove the bolts and air cleaner housing.

Route the hoses properly (page 1-17).

Route the hoses Installation is in the reverse order of removal.