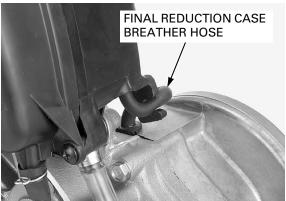

Disconnect the final reduction case breather hose from the air cleaner housing.

Remove the bolts and air cleaner housing.

Route the hoses properly (page 1-17).

Route the hoses Installation is in the reverse order of removal.