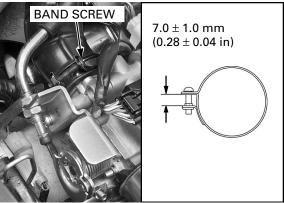

 Tighten the connecting hose band screw until the clearance between the screw and band end is 7.0 ± 1.0 mm (0.28 ± 0.04 in)