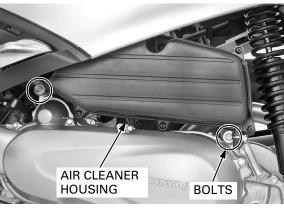

Disconnect the final reduction case breather hose from the air cleaner housing.

Remove the bolts and air cleaner housing.

Route the hoses properly (page 1-17).

Route the hoses Installation is in the reverse order of removal.