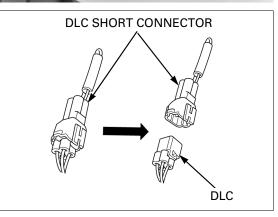

## FUEL SYSTEM (Programmed Fuel Injection)

SP CONNECTOR

11.Install the DLC to the connector cover.

10.Disconnect the special tool from the DLC.

070PZ-ZY30100

TOOL:

**DLC short connector** 

9. Connect the ECT sensor 3P connector.