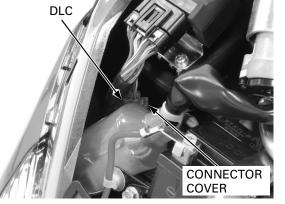

## FUEL SYSTEM (Programmed Fuel Injection)

SP CONNECTOR

11.Install the DLC to the connector cover.

10.Disconnect the special tool from the DLC.

070PZ-ZY30100

TOOL:

**DLC short connector** 

9. Connect the ECT sensor 3P connector.