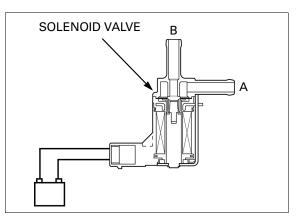

## INSPECTION

Check air flow from A to B. Air should not flow.

Connect the 12 V battery to the solenoid valve side 2P connector terminals.

Air should flow from A to B when the battery is connected.

Measure the resistance between the connector terminals.