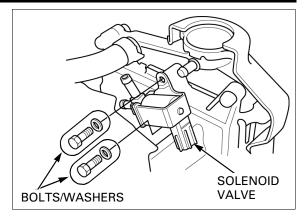

## FUEL SYSTEM (Programmed Fuel Injection)

Be careful not to let Remove the bolts/washers and PCV solenoid valve.

the washer fall.

Installation is in the reverse order of removal.

TORQUE: PCV solenoid valve mounting bolt 6 N·m (0.6 kgf·m, 4.4 lbf·ft)