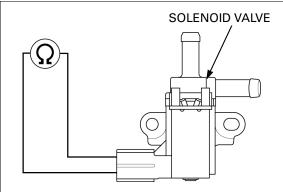

## STANDARD: 30 – 34 $\Omega$ (20°C/68°F)

If it is out of the standard, replace the PCV solenoid valve.