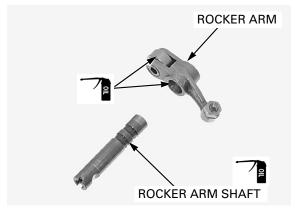

Apply engine oil to the sliding surface and roller surface of the rocker arm.

Apply engine oil to the sliding surface of the rocker arm shaft.

Install the rocker arms to the camshaft holder.

Install the exhaust rocker arm shaft into the camshaft holder while aligning the holes on the stopper plate and rocker arm until it is fully seated.