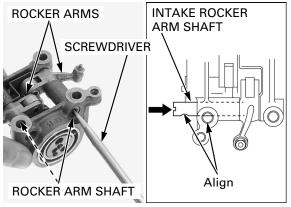

Align the groove on the intake rocker arm shaft with the hole of the stud bolt by turning the rocker arm shaft with a screwdriver. Install the intake rocker arm shaft into the camshaft holder using a screwdriver while aligning the holes on the stopper plate and rocker arm.