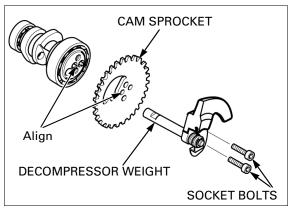

Install the cam sprocket onto the camshaft by aligning the camshaft pins and cam sprocket holes.

Install the decompressor weight by inserting its shaft into the hole on the cam sprocket/camshaft.

Temporally install the cam sprocket socket bolts.