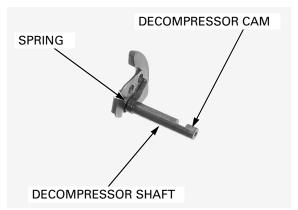

## DECOMPRESSOR SYSTEM INSPECTION

Check the shaft of the decompressor weight for bends or damage.

Check the decompressor weight cam area for wear or damage.

Check the decompressor spring for damage or fatigue.