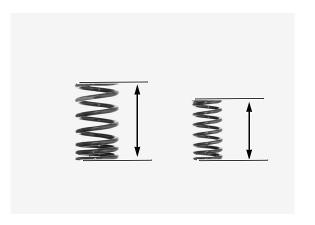

# **VALVE SPRING**

Measure the free length of the valve springs.

## SERVICE LIMIT:

Outer (IN/EX): 37.04 mm (1.458 in) Inner (IN/EX): 30.66 mm (1.207 in)