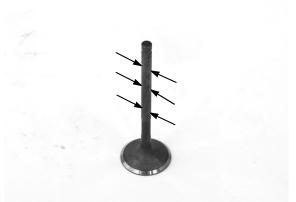

# **VALVE/VALVE GUIDE**

Check that the valve moves smoothly in the guide. Check each valve for bends, burns, scratches or abnormal wear.

Measure each valve stem O.D. and record it.

SERVICE LIMIT: IN/EX: 4.90 mm (0.193 in)