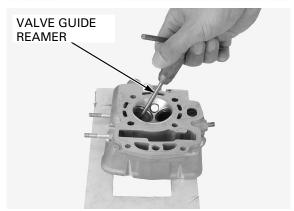

reaming.

Always rotate the Ream the valve guide to remove any carbon build reamer clockwise, up before measuring the guide.

never counterclock- Insert the reamer from the combustion chamber wise when insert- side of the cylinder head and always rotate the ing, removing and reamer clockwise.

### TOOL:

Valve guide reamer, 5.0 mm 07984-MA60001