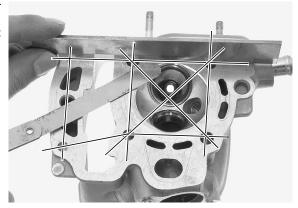

# **CYLINDER HEAD**

Check the spark plug hole and valve areas for

Check the cylinder head for warpage with a straight edge and feeler gauge.

SERVICE LIMIT: 0.05 mm (0.002 in)