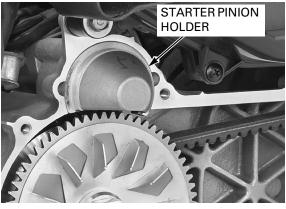

## **INSTALLATION**

Apply 0.1 - 0.3 g of grease (SHIN-NIHON POWER-NOC WB3 or equivalent) to the ends of the starter pinion.

Install the starter pinion into the left crankcase.

Install the starter pinion holder.

Install the left crankcase cover (page 11-5).