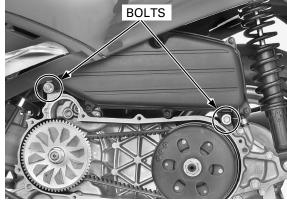

## **REMOVAL**

Remove the starter pinion (page 11-7).

Remove the air cleaner housing bolts.

lifting the air cleaner housing.

Set the special tool Hold the drive pulley face with special tool and loosen the drive pulley face nut.