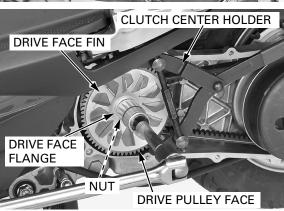

## **REMOVAL**

Remove the starter pinion (page 11-7).

Remove the air cleaner housing bolts.

lifting the air cleaner housing.

Set the special tool Hold the drive pulley face with special tool and loosen the drive pulley face nut.

## TOOL:

Clutch center holder

07724-0050002

Remove the following:

- Nut
- Drive face flange
- Drive face fin
- Drive pulley face