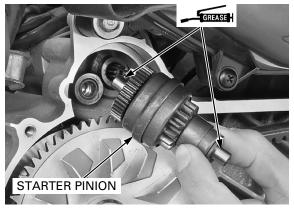

## **INSTALLATION**

Apply 0.1 - 0.3 g of grease (SHIN-NIHON POWER-NOC WB3 or equivalent) to the ends of the starter pinion.

Install the starter pinion into the left crankcase.

Install the starter pinion holder.