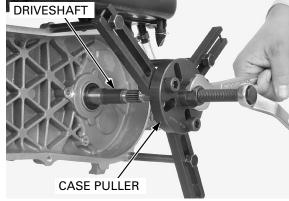

## **DRIVESHAFT BEARING**

Remove the driveshaft using the special tool.

## TOOL:

Case puller 07SMC-0010001