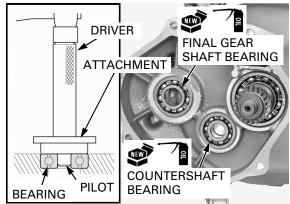

Apply engine oil to the bearing cavity.

Drive a new countershaft bearing into the left crankcase squarely with its marked side facing up until it is fully seated, using the special tools.

## TOOLS:

 Driver
 07749-0010000

 Attachment, 32 x 35 mm
 07746-0010100

 Pilot, 12 mm
 07746-0040200

Drive a new final gear shaft bearings into the left crankcase squarely until it is fully seated, using the special tools.

## TOOLS:

Driver 07749-0010000 Attachment, 32 x 35 mm 07746-0010100 Pilot, 15 mm 07746-0040300