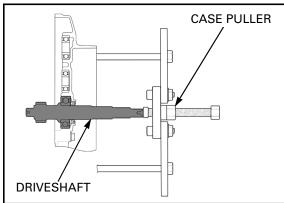

## **DRIVESHAFT BEARING**

Remove the driveshaft using the special tool.

## TOOL:

Case puller 07SMC-0010001