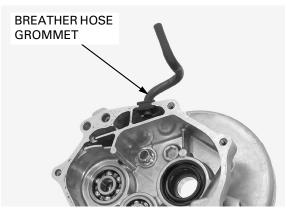

Remove any roughness or irregularities with an oil

Set the final reduction case breather hose grommet to the final reduction case.