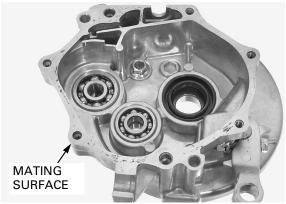

## FINAL REDUCTION CASE ASSEMBLY

damage the final reduction case mating surface.

Be careful not to Clean the inside and mating surface of the left crankcase and final reduction case. Check for cracks or other damage.

Remove any roughness or irregularities with an oil

Set the final reduction case breather hose grommet to the final reduction case.