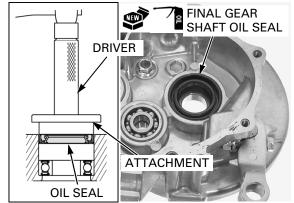

## **FINAL REDUCTION**

Apply engine oil to a new final gear shaft oil seal lip. Install the final gear shaft oil seal with the flat side facing the rear wheel side until it is flush with the final reduction case, using the special tools.

TOOLS:

07749-0010000 **Driver** Attachment, 42 x 47 mm 07746-0010300