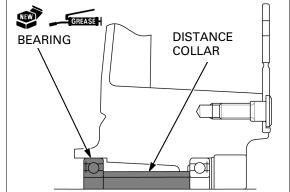

## FRONT WHEEL/SUSPENSION/STEERING

Install it from right side of the wheel.

Drive a new right bearing squarely with its sealed side facing out until it is fully seated, using the special tools.

TOOLS:

Driver 07749-0010000 Attachment, 32 x 35 mm 07746-0010100 Pilot, 12 mm 07746-0040200