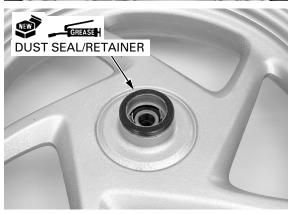

Apply grease to the dust seal lip.

Install a new dust seal/retainer into the right wheel hub until it is fully seated.

Apply grease to the dust seal outer surface.