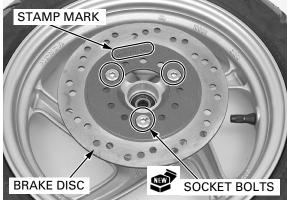

Install the brake disc on the left wheel hub with the stamp mark facing up.

Install and tighten new socket bolts to the specified torque.

TORQUE: 42 N·m (4.3 kgf·m, 31 lbf·ft)

Install a new dust seal into the left wheel hub until it is flush with the wheel hub.