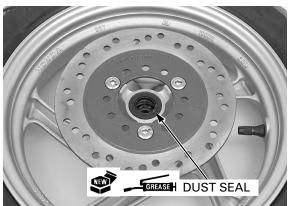

Install the brake disc on the left wheel hub with the stamp mark facing up.

Install and tighten new socket bolts to the specified torque.

TORQUE: 42 N·m (4.3 kgf·m, 31 lbf·ft)

Install a new dust seal into the left wheel hub until it is flush with the wheel hub.

Apply grease to the dust seal lip.

Install a new dust seal/retainer into the right wheel hub until it is fully seated.

Apply grease to the dust seal outer surface.