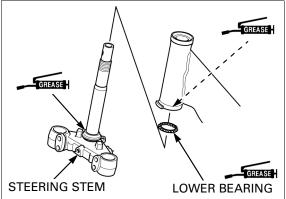

Install the lower bearing onto the steering stem.

Apply each 3 – 5 g of grease with extreme pressure agent (recommended: EXCELIGHT EP2 manufactured by KYODO YUSHI, japan or Shell ALVANIA EP2 or equivalent) to upper inner race, upper bearing and upper outer race.