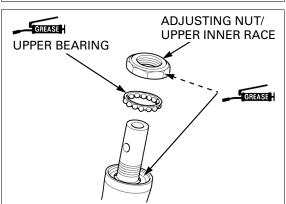

Insert the steering stem into the steering head pipe. Install the upper bearing onto the stem. Install the upper adjusting nut/upper inner race onto the upper bearing.