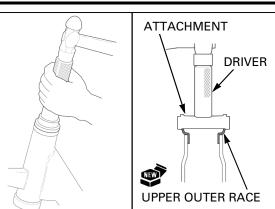

## FRONT WHEEL/SUSPENSION/STEERING

Drive a new upper outer race into the head pipe using the following tools.

TOOLS: Driver Attachment, 44 x 49.5 mm

07749-0010000 07945-3330300

Drive a new lower outer race into the head pipe using the following tools.

TOOLS: Driver Attachment, 44 x 49.5 mm

07749-0010000 07945-3330300

Apply each 3 – 5 g of grease with extreme pressure agent (recommended: EXCELIGHT EP2 manufactured by KYODO YUSHI, japan or Shell ALVANIA EP2 or equivalent) to lower inner race, lower bearing and lower outer race.