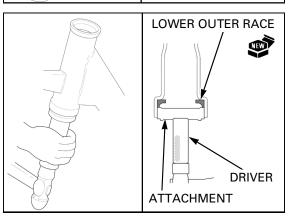

## FRONT WHEEL/SUSPENSION/STEERING

Drive a new upper outer race into the head pipe using the following tools.

TOOLS: Driver Attachment, 44 x 49.5 mm

07749-0010000 07945-3330300

Drive a new lower outer race into the head pipe using the following tools.

TOOLS: Driver Attachment, 44 x 49.5 mm

07749-0010000 07945-3330300

Apply each 3 – 5 g of grease with extreme pressure agent (recommended: EXCELIGHT EP2 manufactured by KYODO YUSHI, japan or Shell ALVANIA EP2 or equivalent) to lower inner race, lower bearing and lower outer race.