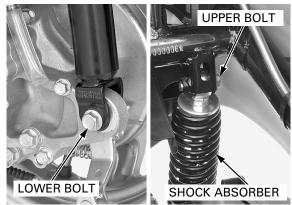

## REMOVAL

Remove the luggage box (page 3-8).

Slightly lift the rear wheel and remove the lower mounting bolt from the rear shock absorber. Remove the upper mounting bolt and rear shock absorber.

## INSTALLATION

Install the rear shock absorber and tighten the upper mounting bolt.

Slightly lift the rear wheel to align the bolt holes and tighten the lower mounting bolt.

Install the luggage box (page 3-8).