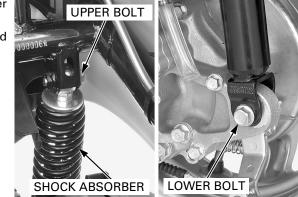

## REMOVAL

Remove the luggage box (page 3-8).

Slightly lift the rear wheel and remove the lower mounting bolt from the rear shock absorber. Remove the upper mounting bolt and rear shock absorber.

## INSTALLATION

Install the rear shock absorber and tighten the upper mounting bolt.

Slightly lift the rear wheel to align the bolt holes and tighten the lower mounting bolt.

Install the luggage box (page 3-8).