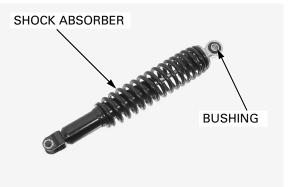

## **INSPECTION**

Check the damper unit for leakage or other damage. Check the shock absorber bushing for wear or damage.

Replace the shock absorber assembly if necessary.