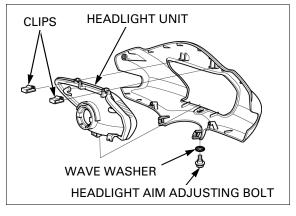

## **REMOVAL/INSTALLATION**

Remove the front handlebar cover (page 3-6).

Remove the headlight aim adjusting bolt and wave washer.

Remove the set clips and headlight unit.

Installation is in the reverse order of removal.