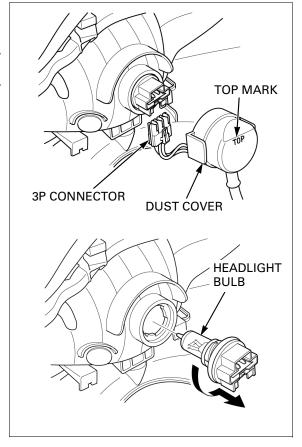

## **BULB REPLACEMENT**

Remove the front handlebar cover (page 3-6).

Pull off the dust cover from the headlight unit. Disconnect the headlight 3P connector.

Release the headlight bulb by turning counterclockwise.

Install the headlight bulb to the headlight unit by turning clockwise.

Connect the headlight 3P connector.

Install the dust cover with its TOP mark facing up.

Install the front handlebar cover (page 3-6).